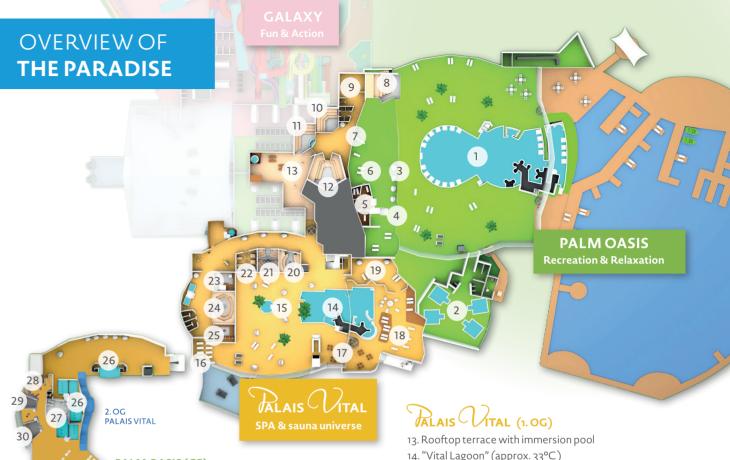

## PALM OASIS (GF)

- 1. "Blue Lagoon" (approx. 33°C)
- 2. WELLS OF HEALTH
- 3. Steam bath "Schwarzwaldnebel"
- 4. Guest service / check-in & reception

Massage-Lounge "Pure Balance"

### PALM OASIS (1st F.)

- 5. Massage-Lounge "Pure Balance"
- 6. Loungers
- 7. Access to PALAIS VITAL or PALM OASIS

# PALAIS VITAL (1.0G)

- 8. "Panoramasauna" (approx. 65°C)
- 9. "Crystal shower"
- 10. "Birkensauna" (approx. 75°C)
- 11. "Wasserfallsauna" (approx. 55°C)
- 12. "Feuersauna" (approx. 85°C)

- 15. "Champagne-Pool" (whirlpool)
- 16. Infrared loungers
- 17. Exquisite à la carte restaurant "TOP Taste of Paradise"
- 18. "Panoramic terrace"
- 19. Rest area "Black Forest View"
- 20. "Art Nouveau" (approx. 75°C)
- 21. "Karibik-Traum" (approx. 80°C)
- 22. "Salarium" (approx. 45 °C)
- 23. "Heimat-Stube" (approx. 70°C) discussions welcome
- 24. "Alhambra" (approx. 75°C)
- 25. "Schwarzwald-Chalet" (approx. 90°C)

# PALAIS VITAL (2.0G)

- 26. "Vital Pools" WELLS OF VITALITY
- 27. "Sun-Lounge"
- 28. Steam bath "Kristall-Nebel"
- 29. Sauna "Diamanten-Traum" (approx. 80°C)
- 30. Sauna "Rosen-Garten" (approx. 60°C)