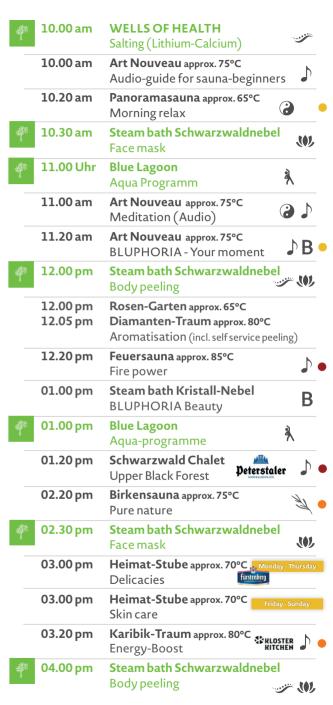

#### Audioguide für Sauna-Einsteiger

Pauline & Ingvar von "Abenteuer Wellness" macht dich mit vielen Tipps fit für deinen ersten Saunagang, Wo? Art Nouveau (ca. 75°C)

#### Audio-guide for sauna-beginners

Pauline & Ingvar from "Abenteuer Wellness" give lot of useful tips for your first sauna session (audio track is in German).

Where? Art Nouveau (approx. 75°C)

#### Salting

The intensive combination of lithium and calcium meets water to create magical warmth and to boost your state of mind. Where? Wells of Health

Essential oil stimulates the sweating process to prepare the body for the peeling. The peeling is available at a self service station and has to be used in the shower, for a skin softer than ever. Where? Rosen-Garten (approx. 65°C) & Diamanten-Traum (approx. 80°C)

#### Aqua-programme

Move & relax in the water. Look forward to an exclusive aqua-programme. Where? Blue Lagoon

#### **BLUPHORIA Beauty**

Indulge yourself into a beauty moment in our steam bath. The facemask of BLUPHORIA is a real treat for your skin and confers a genuine freshness. Where? Steam bath "Kristall-Nebel"

#### **BLUPHORIA** - Your moment

An imaginary trip through an aromatic garden, ending at seashore with a fresh breeze. This is your precious BLUPHORIA moment, with the nurturing body peeling of the lotus flower series. Where? Art Nouveau (approx. 75°C)

#### Energy-Boost

Experience essential oils and inspiring melodies. Forget about the daily routine, tank up new energy and enjoy a fresh ginger shot (sponsored by Kloster-Kitchen). Where? Karibik-Traum (approx. 80°C)

#### Floralia

This feast, which has been celebrated since ancient times, honours Flora, the goddess of blossom. We celebrate a special ritual with lovely fragrances, rose water & a precious body scrub. Where? Art Nouveau (approx. 75°C)

#### **Delicacies**

Enjoy a fresh alcohol-free beer by Fürstenberg, as well as some "amuse bouche" by the cuisine team of "TOP of Paradise" in a convivial atmosphere - discussions permitted and welcome. Where? Heimat-Stube (approx. 70°C)

#### Face mask

Indulge yourself into a beneficial beauty moment in our steam bath. Where? Steam bath "Schwarzwaldnebel"

Animation without steam treatment. The heat prepares the skin for the upcoming care. Wellness programme in a rustic Black Forest atmosphere. Where? Heimat-Stube (approx. 70°C)

## Upper Black Forest

Experience the woody fragrances of the region, combined with fresh herb decoction and a cool drink in the end (sponsored by Peterstaler). Where? Schwarzwald-Chalet (approx. 90°C)

#### Body peeling

A soft and clean skin feeling thanks to the effective combination of aromatic body-peeling and warm steam. Where? Steam bath "Schwarzwaldnebel"

Feel the intense heat of the fire, and focus on your wishes for the upcoming semester. Where? Feuersauna (approx. 85°C)

#### Meditation (audio)

Guided auditory meditation for peace seekers (in German) Where? Art Nouveau (approx. 75°C) & Alhambra (approx. 75°C)

#### Morning relax

Focus on yourself and start the day consciously, meditatively and balanced. Controlled breath leads us to deep relaxation and harmony.

Where? Panoramasauna (approx. 65°C)

#### Pure nature

Classic steam treatment with home-made natural and herbal decoctions. Where? Birkensauna (approx. 75°C)

#### Summer freshness

This sauna session will help you to prepare your body to face the summer heat. After that, an icy refreshment by Froneri awaits you. Where? Feuersauna (approx. 85°C)

#### Board games

Convivial playing and sauna combined in our comfortable rustic parlour. Bring on your friends or make new contacts during a game round (games depending on availability). Where? Heimatstube (approx. 70°C)

#### Round of beer

A sparkling & refreshing delicacy: full-bodied, fruity flavour and not even a drop of alcohol. (sponsored by brewery Ganter in Freiburg.)

Where? Heimatstube (approx. 70°C)

#### Forest bath

A short sensorial journey through the forest to reduce stress and slow down a bit. The origin of forest bathing (Shinrin Yoku) lies in Japan and has a positive effect on the mind. Where? Birkensauna (approx. 75°C)

### Forest celebration

An intense steam treatment which includes well-known sing-along songs in multiple genres. Where? Schwarzwald-Chalet (approx. 90°C)

#### Waldtraut meets Latvia

Upper Black Forest nature ritual to honour Waldtraut - Queen of the forest. The use of birch decoction and twig bundles turns this sweating session into a unique experience in Latvian style. Where? Birkensauna (approx. 75°C)

#### Oriental spices

The aroma of coffee, exotic fruits and herbs combined in a single ceremony. After the steam treatment, cleanse and take care of your body with a coffee-salt peeling. Where? Alhambra (approx. 75°C)